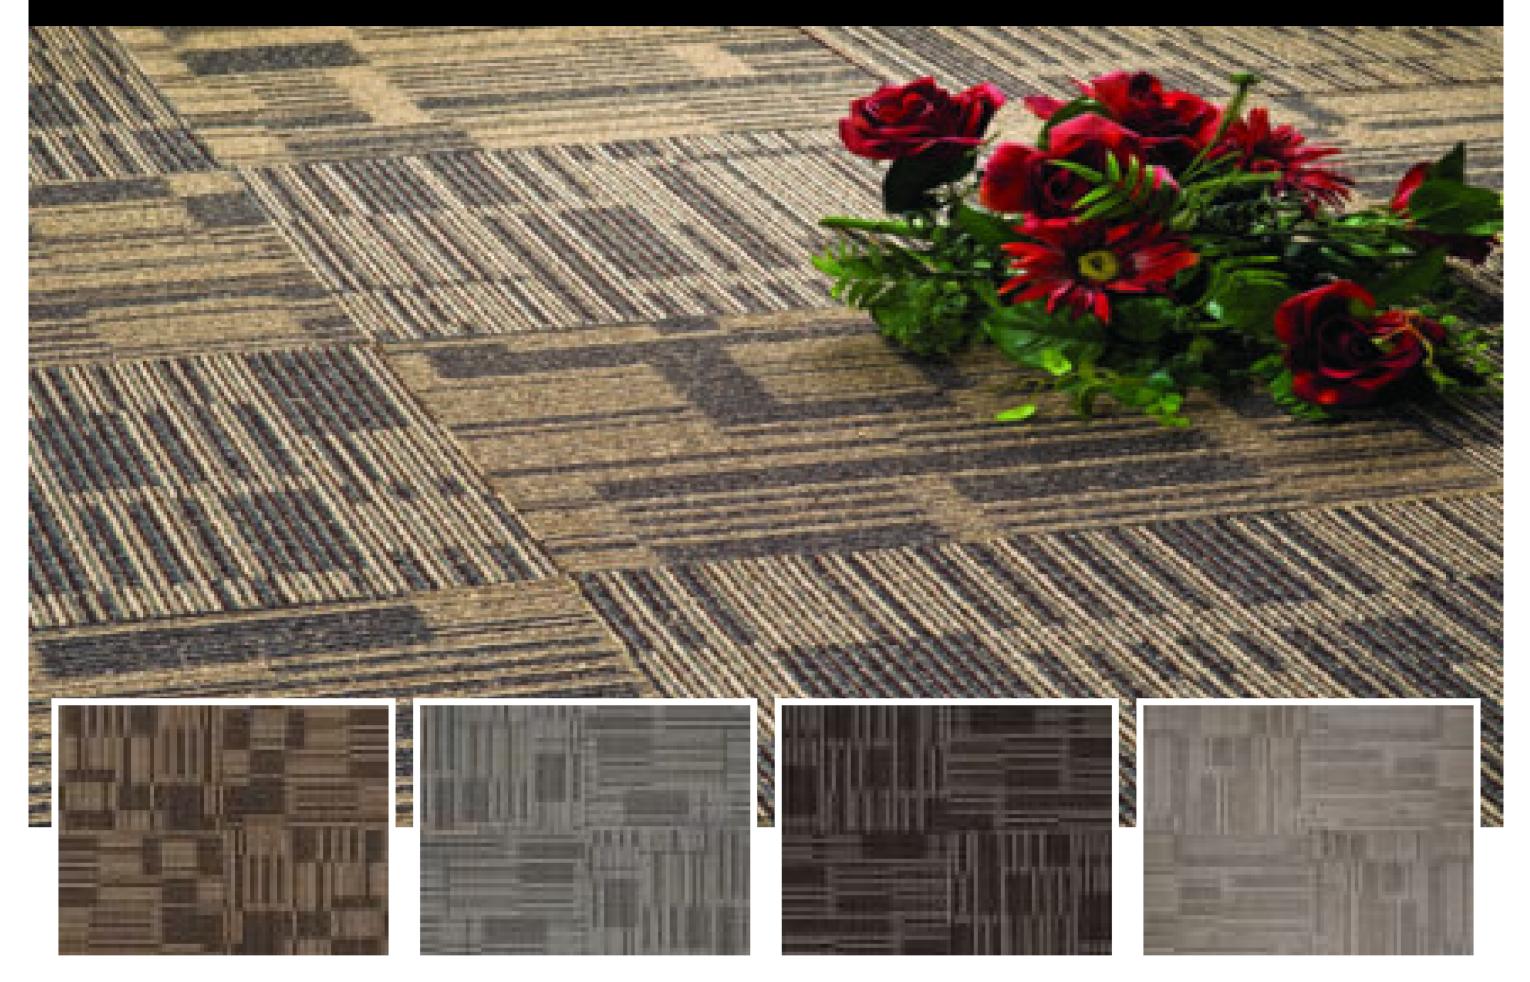

## CARPET TILE

GRACE

**RI-22 SILVER** 

RI-24 CREAM

**RI-21GOLD** 

**RI-23 BLACK COMBI** 

**RI-25 BROWN** 

**RI-26 DARK BROWN** 

**RI-27 GRAY** 

**RI-28 BLACK** 

**RI-29 BLUE** 